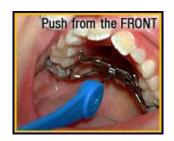

Insert the Key carefully into the hole in the front part of the appliance. Make sure the key is firmly in place. Push the Key gently and steadily from the front toward the back of your mouth (towards the throat). DO NOT BACK THE KEY UP!