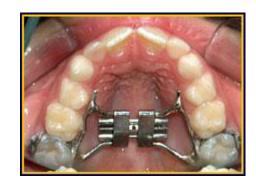

# Rapid Palate Expander (R.P.E)

This special appliance (attached with bands) widens the roof of your mouth by gently separating the elastic membrane in the center of your palate. This appliance helps to expand the upper jaw so it fits with the lower jaw and to make room for crowded teeth. Once the palate has been fully expanded, new bone tissue fills that space.