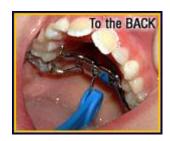

Insert the Key carefully into the hole in the front part of the appliance. Make sure the key is firmly in place. Push the Key gently and steadily from the front toward the back of your mouth (towards the throat). DO NOT BACK THE KEY UP!